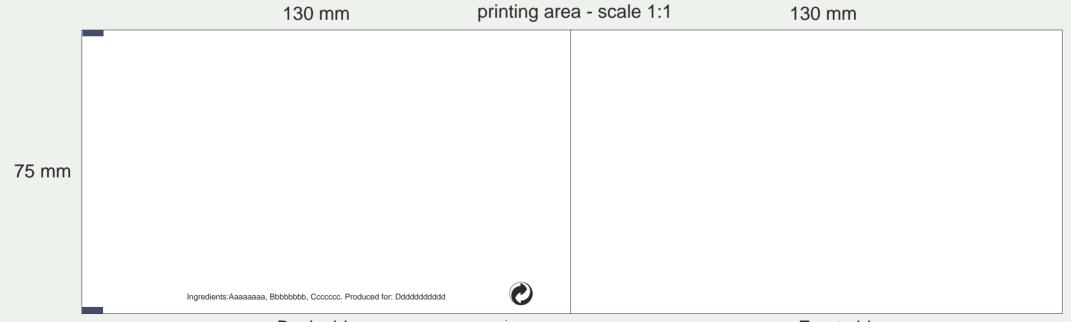

## Promotional wet wipes: Product details & order process Sachet 75 x 130 mm (minimum qty: 3.150 units)

## Step 4: Submit complete artwork or send logo file and detailed description Our designers can make a design proposal for you without obligations

Back side Front side